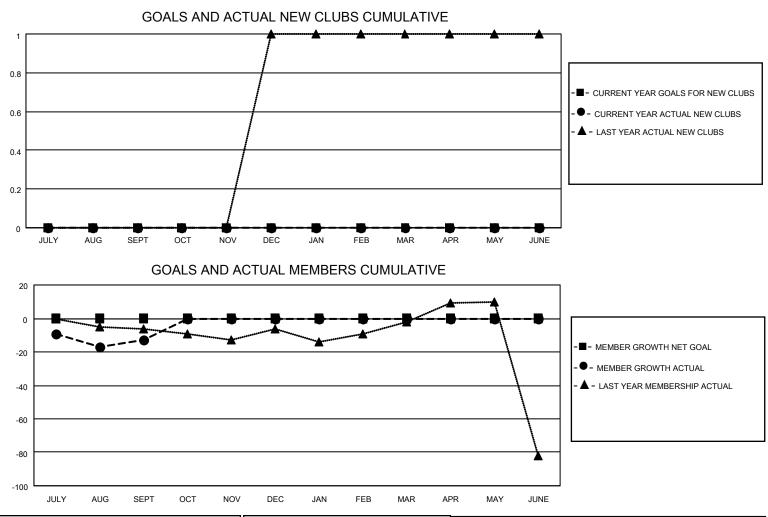

## MONTHLY MEMBERSHIP PROGRESS REPORT

## LOCATION MARYLAND

District 22 C

Results as of: 9/30/2022

| Clubs                 |               |           |               | Members               |                        |                         |                                                    |
|-----------------------|---------------|-----------|---------------|-----------------------|------------------------|-------------------------|----------------------------------------------------|
| RESULTS FOR 2022-2023 |               |           |               | RESULTS FOR 2022-2023 |                        |                         |                                                    |
| QUARTER               | NEW CLUB GOAL | NEW CLUBS | DROPPED CLUBS | QUARTER               | BER GROWTH NET<br>GOAL | MEMBER GROWTH<br>ACTUAL | DROPPED<br>MEMBERS ACTUAL<br>(including transfers) |
| JULY/AUG/SEPT         | 0             | 0         | 0             | JULY/AUG/SEPT         | 0                      | 24                      | 32                                                 |
| OCT/NOV/DEC           | 0             | 0         | 0             | OCT/NOV/DEC           | 0                      | 0                       | 0                                                  |
| JAN/FEB/MAR           | 0             | 0         | 0             | JAN/FEB/MAR           | 0                      | 0                       | 0                                                  |
| APR/MAY/JUNE          | 0             | 0         | 0             | APR/MAY/JUNE          | 0                      | 0                       | 0                                                  |